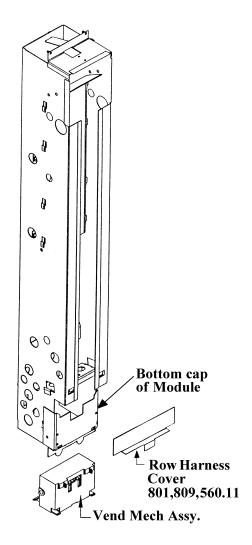

## **Row Harness Cover**

## **To Install:**

- 1. Install one row harness cover per module.
- 2. Release the vend mechanism at the bottom by pressing on the two lock tabs that secure it in place.

  IMPORTANT: YOU DO NOT NEED TO REMOVE THE VEND MECH TO INSTALL THE COVER.
- 3. Place the row harness cover so the tab(s) are wedged between the vend mechanism and the bottom cap of the module.
- 4. Snap the vend mechanism back in position so the lock tabs secure it to the bottom cap of the module.
- 5. Place the top edge of the row harness cover under the bottom edge of the lower ramp where it attaches to the module.

FIGURE 1 20 oz. MODULE

FIGURE 2 12 oz. MODULE

January 21, 1997 Page 1 of 1