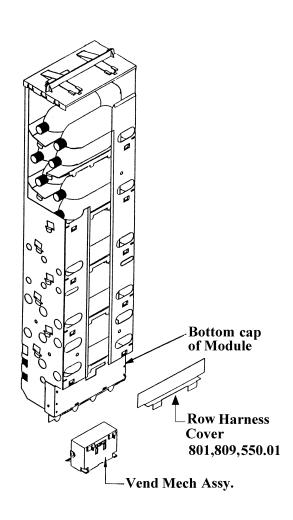

## **Row Harness Cover**

## **To Install:**

- 1. Install one row harness cover per module.
- 2. Release the vend mechanism at the bottom by pressing on the two lock tabs that secure it in place.

  IMPORTANT: YOU DO NOT NEED TO REMOVE THE VEND MECH TO INSTALL THE COVER.
- 3. Place the row harness cover so the tab(s) are wedged between the vend mechanism and the bottom cap of the module.
- 4. Snap the vend mechanism back in position so the lock tabs secure it to the bottom cap of the module.
- 5. Place the top edge of the row harness cover under the bottom edge of the lower ramp where it attaches to the module.

FIGURE 1 20 oz. MODULE

FIGURE 2 12 oz. MODULE

January 21, 1997 Page 1 of 1